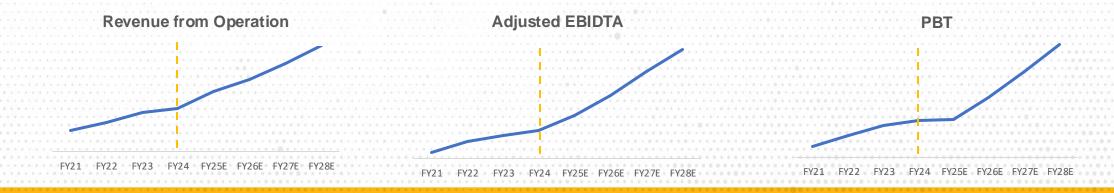

Revenue earned from syndicating published content on 3<sup>rd</sup> party platforms.



# OTHER SEGMENTS



### **MUSIC: RETAIL**



Moving from Volume growth to Margin growth
Transitioning from physical stores to e-commerce
& Modern Trade Brands



#### LIVE EVENTS

#### **STRATEGY**

Artiste Concerts: Low Risk | Low Margin | High IRR

- Successfully debuted with a world tour by Diljit Dosanjh, spanning across 30 concerts in India, USA, Canada, Australia and New Zealand
- Shows with Divine & Satinder Sartaj
- Also helps build artist relationships

IP Shows: High Risk | Long Gestation | Higher Margins

- Stage adaptations with Bollywood classics like Disco Dancer
- Retro Music Shows ala Zeenat Aman
- NRI markets driven focus



# GUIDANCE FOR NEXT 3 YEARS



## **NEXT 3 YEARS (FY28)**







## **FINANCIAL SUMMARY**

| Particulars (INR Mn)          | FY24  | FY23* | Y-o-Y Growth | FY22  |
|-------------------------------|-------|-------|--------------|-------|
| Revenue from Operations (A)   | 8,030 | 7,366 | 9%           | 5,806 |
| Total Expenses (B)            | 5,001 | 4,654 | 7%           | 3,576 |
| Adjusted EBIDTA (C= A-B)      | 3.029 | 2,712 | 12%          | 2,230 |
| Adjusted EBIDTA Margin (%)    | 38%   | 37%   |              | 38%   |
| Content Charge (D)            | 864   | 679   | 27%          | 463   |
| Depreciation (F)              | 62    | 31    | 100%         | 27    |
| Finance Cost (G)              | 32    | 57    | (44)%        | 45    |
| Other Income (H)              | 637   | 536   | 19%          | 349   |
| PBT (E-F-G+H)                 | 2,708