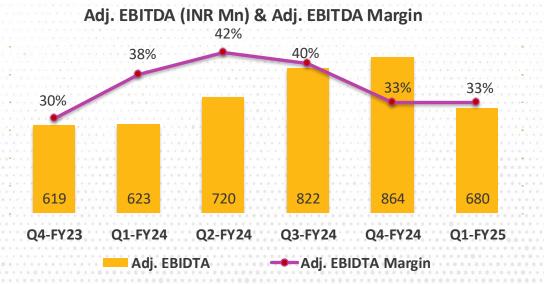

## **FINANCIAL SUMMARY**

| Particulars (INR Mn)          | FY24  | FY23* | Y-o-Y Growth | FY22  |
|-------------------------------|-------|-------|--------------|-------|
| Revenue from Operations (A)   | 8,030 | 7,366 | 9%           | 5,806 |
| Total Expenses (B)            | 5,001 | 4,654 | 7%           | 3,576 |
| Adjusted EBIDTA (C= A-B)      | 3.029 | 2,712 | 12%          | 2,230 |
| Adjusted EBIDTA Margin (%)    | 38%   | 37%   |              | 38%   |
| Content Charge (D)            | 864   | 679   | 27%          | 463   |
| Depreciation (F)              | 62    | 31    | 100%         | 27    |
| Finance Cost (G)              | 32    | 57    | (44)%        | 45    |
| Other Income (H)              | 637   | 536   | 19%          | 349   |
| PBT (E-F-G+H)                 | 2,708 | 2,481 | 9%           | 2,044 |
| Tax                           | 732   | 630   | 16%          | 518   |
| PAT                           | 1,976 | 1,851 | 7%           | 1,526 |
| PAT Margin (%)                | 25%   | 25%   |              | 26%   |
| Diluted EPS (Face value Re.1) | 10.27 | 9.63  |              | 8.42  |