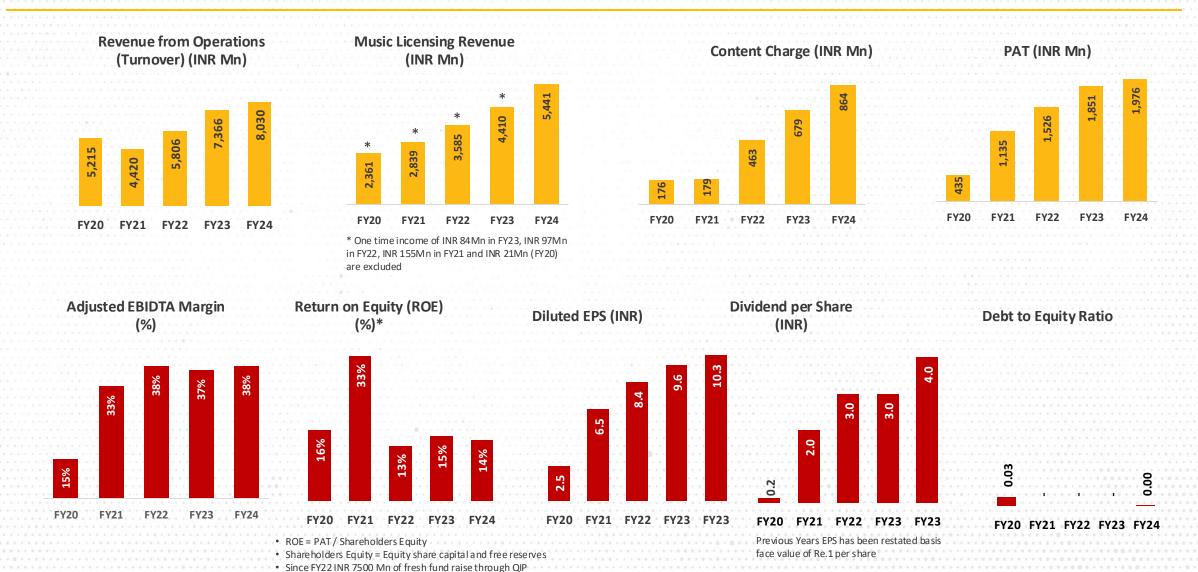

## **FINANCIAL SUMMARY**

| Particulars (INR Mn)          | FY24  | FY23* | Y-o-Y Growth | FY22  |
|-------------------------------|-------|-------|--------------|-------|
| Revenue from Operations (A)   | 8,030 | 7,366 | 9%           | 5,806 |
| Total Expenses (B)            | 5,001 | 4,654 | 7%           | 3,576 |
| Adjusted EBIDTA (C= A-B)      | 3.029 | 2,712 | 12%          | 2,230 |
| Adjusted EBIDTA Margin (%)    | 38%   | 37%   |              | 38%   |
| Content Charge (D)            | 864   | 679   | 27%          | 463   |
| Depreciation (F)              | 62    | 31    | 100%         | 27    |
| Finance Cost (G)              | 32    | 57    | (44)%        | 45    |
| Other Income (H)              | 637   | 536   | 19%          | 349   |
| PBT (E-F-G+H)                 | 2,708 | 2,481 | 9%           | 2,044 |
| Tax                           | 732   | 630   | 16%          | 518   |
| PAT                           | 1,976 | 1,851 | 7%           | 1,526 |
| PAT Margin (%)                | 25%   | 25%   |              | 26%   |
| Diluted EPS (Face value Re.1) | 10.27 | 9.63  |              | 8.42  |