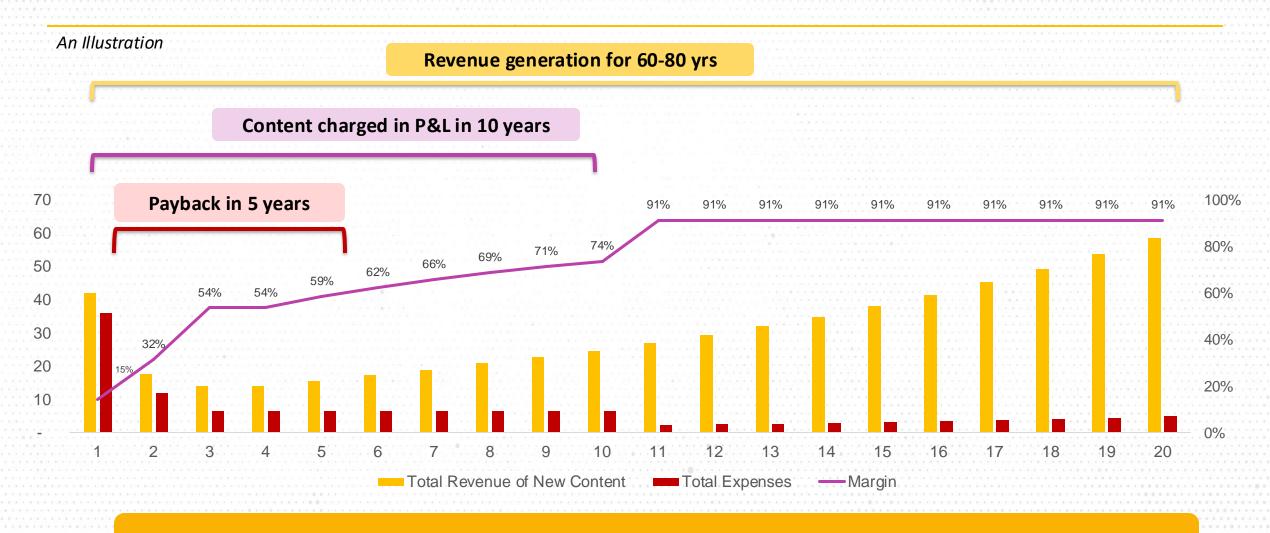

### **NEW MUSIC**

- ~1000CR Investment over next 3 yrs
- 4-5yr payback / ~26% IRR
- 60-80 yrs of useful life
- 10 yrs of amortization period

## **NEW CONTENT INVESTMENT: P&L IMPACT**

New Music generates IRR of ~26%. Once the cost is fully charged off, the margins move up to ~90%

Total Expenses include marketing expense, amortization of content cost and royalty post recovery of cost+ hurdle rate