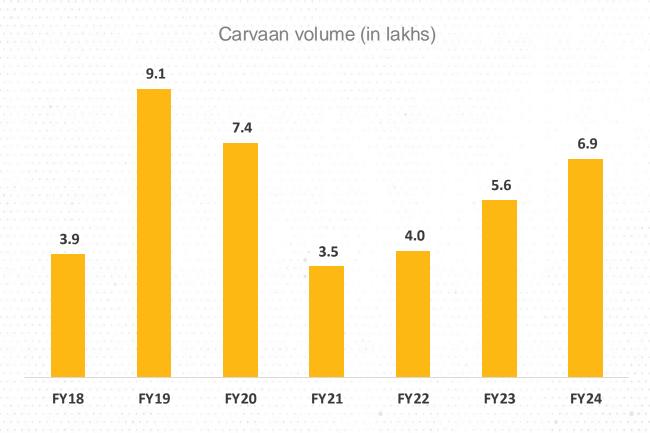

### **MUSIC: RETAIL**

Moving from Volume growth to Margin growth
Transitioning from physical stores to e-commerce
& Modern Trade Brands