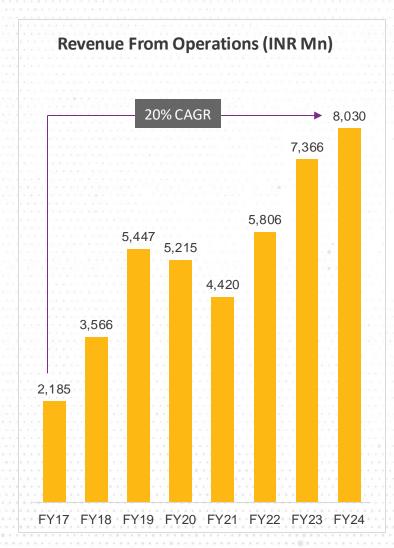

## **SAREGAMA - KEY FINANCIAL METRICS**

## **FINANCIAL SUMMARY**

| Particulars (INR Mn)          | FY24  | FY23* | Y-o-Y Growth | FY22  |
|-------------------------------|-------|-------|--------------|-------|
| Revenue from Operations (A)   | 8,030 | 7,366 | 9%           | 5,806 |
| Total Expenses (B)            | 5,001 | 4,654 | 7%           | 3,576 |
| Adjusted EBIDTA (C= A-B)      | 3.029 | 2,712 | 12%          | 2,230 |
| Adjusted EBIDTA Margin (%)    | 38%   | 37%   |              | 38%   |
| Content Charge (D)            | 864   | 679   | 27%          | 463   |
| Depreciation (F)              | 62    | 31    | 100%         | 27    |
| Finance Cost (G)              | 32    | 57    | (44)%        | 45    |
| Other Income (H)              | 637   | 536   | 19%          | 349   |
| PBT (E-F-G+H)                 | 2,708 | 2,481 | 9%           | 2,044 |
| Tax                           | 732   | 630   | 16%          | 518   |
| PAT                           | 1,976 | 1,851 | 7%           | 1,526 |
| PAT Margin (%)                | 25%   | 25%   |              | 26%   |
| Diluted EPS (Face value Re.1) | 10.27 | 9.63  |              | 8.42  |