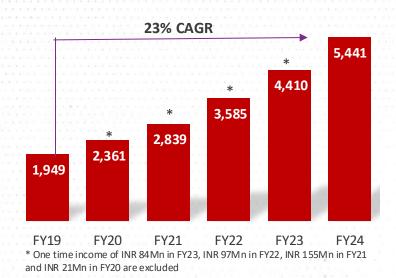

## **SAREGAMA - KEY FINANCIAL METRICS**

## **FINANCIAL SUMMARY**

| Particulars (INR Mn)          | FY24  | FY23* | Y-o-Y Growth | FY22  |
|-------------------------------|-------|-------|--------------|-------|
| Revenue from Operations (A)   | 8,030 | 7,366 | 9%           | 5,806 |
| Total Expenses (B)            | 5,001 | 4,654 | 7%           | 3,576 |
| Adjusted EBIDTA (C= A-B)      | 3.029 | 2,712 | 12%          | 2,230 |
| Adjusted EBIDTA Margin (%)    | 38%   | 37%   |              | 38%   |
| Content Charge (D)            | 864   | 679   | 27%          | 463   |
| Depreciation (F)              | 62    | 31    | 100%         | 27    |
| Finance Cost (G)              | 32    | 57    | (44)%        | 45    |
| Other Income (H)              | 637   | 536   | 19%          | 349   |
| PBT (E-F-G+H)                 | 2,708 | 2,481 | 9%           | 2,044 |
| Tax                           | 732   | 630   | 16%          | 518   |
| PAT                           | 1,976 | 1,851 | 7%           | 1,526 |
| PAT Margin (%)                | 25%   | 25%   |              | 26%   |
| Diluted EPS (Face value Re.1) | 10.27 | 9.63  |              | 8.42  |