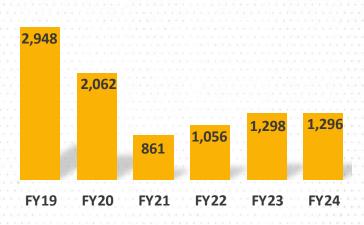

## **INVESTMENT IN NEW CONTENT (INR Mn)**

## **NEW CONTENT INVESTMENT: P&L IMPACT**

New Music generates IRR of ~26%. Once the cost is fully charged off, the margins move up to ~90%

Total Expenses include marketing expense, amortization of content cost and royalty post recovery of cost+ hurdle rate