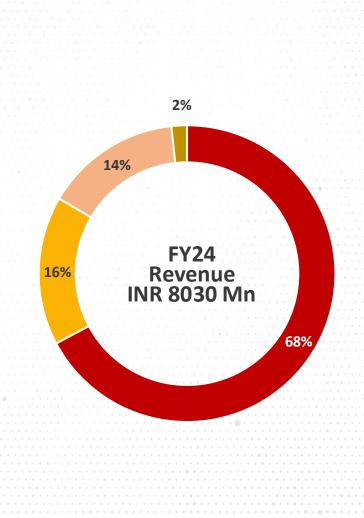

## **SAREGAMA - KEY FINANCIAL METRICS**

## **SEGMENTAL GROWTH**

A. Music - Licensing + Artist Management

C. Music - Retail

D. Events

B. Video - Films, TV and Digital Content

## **FINANCIAL SUMMARY**

| Particulars (INR Mn)          | FY24  | FY23* | Y-o-Y Growth | FY22  |
|-------------------------------|-------|-------|--------------|-------|
| Revenue from Operations (A)   | 8,030 | 7,366 | 9%           | 5,806 |
| Total Expenses (B)            | 5,001 | 4,654 | 7%           | 3,576 |
| Adjusted EBIDTA (C= A-B)      | 3.029 | 2,712 | 12%          | 2,230 |
| Adjusted EBIDTA Margin (%)    | 38%   | 37%   |              | 38%   |
| Content Charge (D)            | 864   | 679   | 27%          | 463   |
| Depreciation (F)              | 62    | 31    | 100%         | 27    |
| Finance Cost (G)              | 32    | 57    | (44)%        | 45    |
| Other Income (H)              | 637   | 536   | 19%          | 349   |
| PBT (E-F-G+H)                 | 2,708 | 2,481 | 9%           | 2,044 |
| Tax                           | 732   | 630   | 16%          | 518   |
| PAT                           | 1,976 | 1,851 | 7%           | 1,526 |
| PAT Margin (%)                | 25%   | 25%   |              | 26%   |
| Diluted EPS (Face value Re.1) | 10.27 | 9.63  |              | 8.42  |