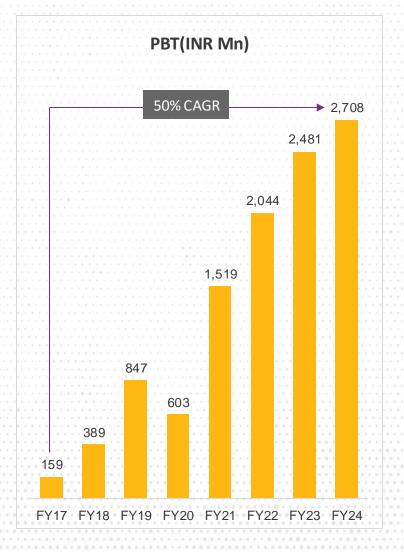

## **SAREGAMA - KEY FINANCIAL METRICS**

## **FINANCIAL SUMMARY**

| Particulars (INR Mn)          | FY24  | FY23* | Y-o-Y Growth | FY22  |
|-------------------------------|-------|-------|--------------|-------|
| Revenue from Operations (A)   | 8,030 | 7,366 | 9%           | 5,806 |
| Total Expenses (B)            | 5,001 | 4,654 | 7%           | 3,576 |
| Adjusted EBIDTA (C= A-B)      | 3.029 | 2,712 | 12%          | 2,230 |
| Adjusted EBIDTA Margin (%)    | 38%   | 37%   |              | 38%   |
| Content Charge (D)            | 864   | 679   | 27%          | 463   |
| Depreciation (F)              | 62    | 31    | 100%         | 27    |
| Finance Cost (G)              | 32    | 57    | (44)%        | 45    |
| Other Income (H)              | 637   | 536   | 19%          | 349   |
| PBT (E-F-G+H)                 | 2,708 | 2,481 | 9%           | 2,044 |
| Tax                           | 732   | 630   | 16%          | 518   |
| PAT                           | 1,976 | 1,851 | 7%           | 1,526 |
| PAT Margin (%)                | 25%   | 25%   |              | 26%   |
| Diluted EPS (Face value Re.1) | 10.27 | 9.63  |              | 8.42  |