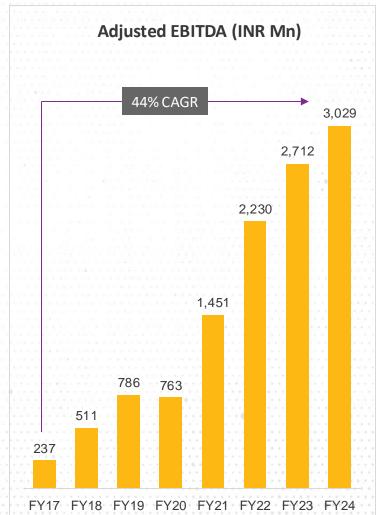

## **SAREGAMA - KEY FINANCIAL METRICS**

## **FINANCIAL SUMMARY**

| Particulars (INR Mn)          | FY24  | FY23* | Y-o-Y Growth | FY22  |
|-------------------------------|-------|-------|--------------|-------|
| Revenue from Operations (A)   | 8,030 | 7,366 | 9%           | 5,806 |
| Total Expenses (B)            | 5,001 | 4,654 | 7%           | 3,576 |
| Adjusted EBIDTA (C= A-B)      | 3.029 | 2,712 | 12%          | 2,230 |
| Adjusted EBIDTA Margin (%)    | 38%   | 37%   |              | 38%   |
| Content Charge (D)            | 864   | 679   | 27%          | 463   |
| Depreciation (F)              | 62    | 31    | 100%         | 27    |
| Finance Cost (G)              | 32    | 57    | (44)%        | 45    |
| Other Income (H)              | 637   | 536   | 19%          | 349   |
| PBT (E-F-G+H)                 | 2,708 | 2,481 | 9%           | 2,044 |
| Tax                           | 732   | 630   | 16%          | 518   |
| PAT                           | 1,976 | 1,851 | 7%           | 1,526 |
| PAT Margin (%)                | 25%   | 25%   |              | 26%   |
| Diluted EPS (Face value Re.1) | 10.27 | 9.63  |              | 8.42  |