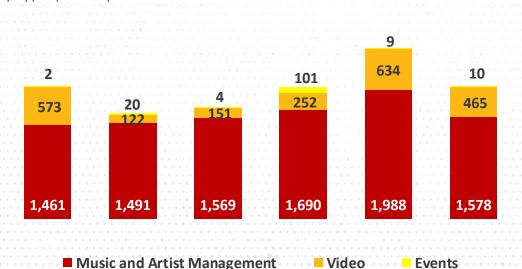

## **SEGMENTAL GROWTH**

A. Music - Licensing + Artist Management

C. Music - Retail

D. Events

B. Video - Films, TV and Digital Content