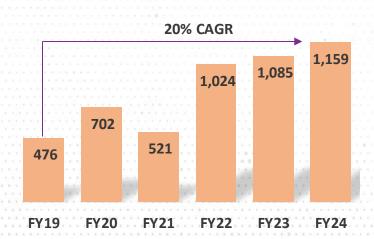

## **SAREGAMA - KEY FINANCIAL METRICS**

## **FINANCIAL SUMMARY**

| Particulars (INR Mn)          | FY24  | FY23* | Y-o-Y Growth | FY22  |
|-------------------------------|-------|-------|--------------|-------|
| Revenue from Operations (A)   | 8,030 | 7,366 | 9%           | 5,806 |
| Total Expenses (B)            | 5,001 | 4,654 | 7%           | 3,576 |
| Adjusted EBIDTA (C= A-B)      | 3.029 | 2,712 | 12%          | 2,230 |
| Adjusted EBIDTA Margin (%)    | 38%   | 37%   |              | 38%   |
| Content Charge (D)            | 864   | 679   | 27%          | 463   |
| Depreciation (F)              | 62    | 31    | 100%         | 27    |
| Finance Cost (G)              | 32    | 57    | (44)%        | 45    |
| Other Income (H)              | 637   | 536   | 19%          | 349   |
| PBT (E-F-G+H)                 | 2,708 | 2,481 | 9%           | 2,044 |
| Tax                           | 732   | 630   | 16%          | 518   |
| PAT                           | 1,976 | 1,851 | 7%           | 1,526 |
| PAT Margin (%)                | 25%   | 25%   |              | 26%   |
| Diluted EPS (Face value Re.1) | 10.27 | 9.63  |              | 8.42  |