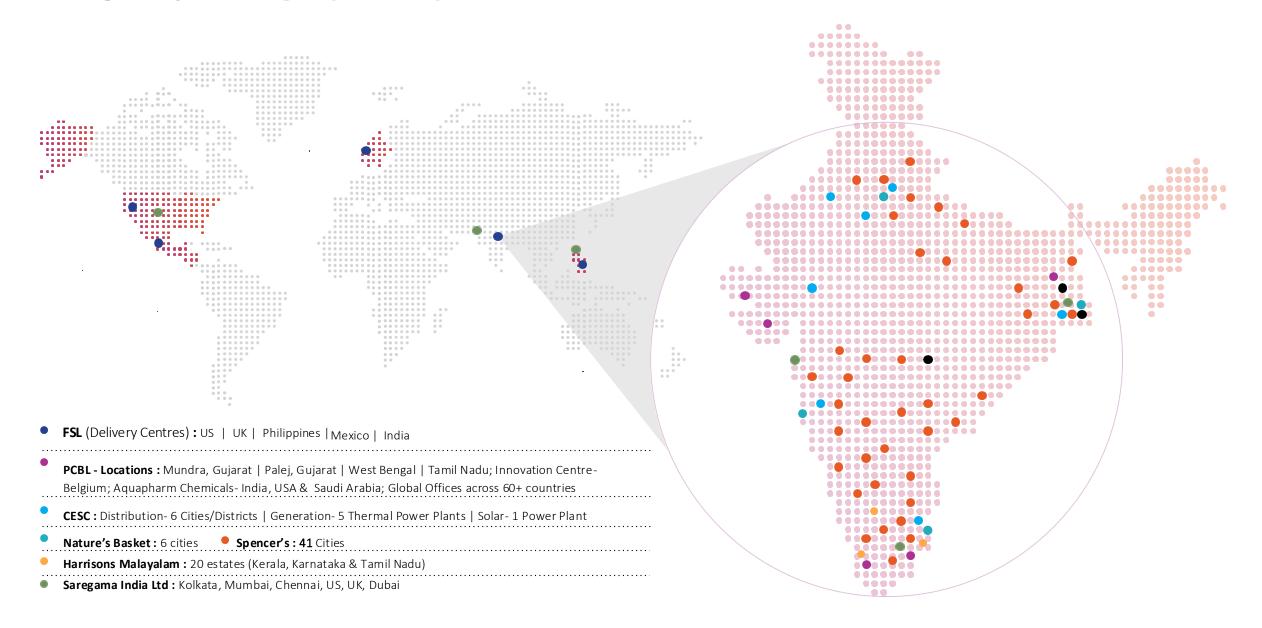

## RPSG group: Building a diversified conglomerate

- Presence in 60+ countries
- 100+ offices worldwide

## **RPSG** group: Geographical presence