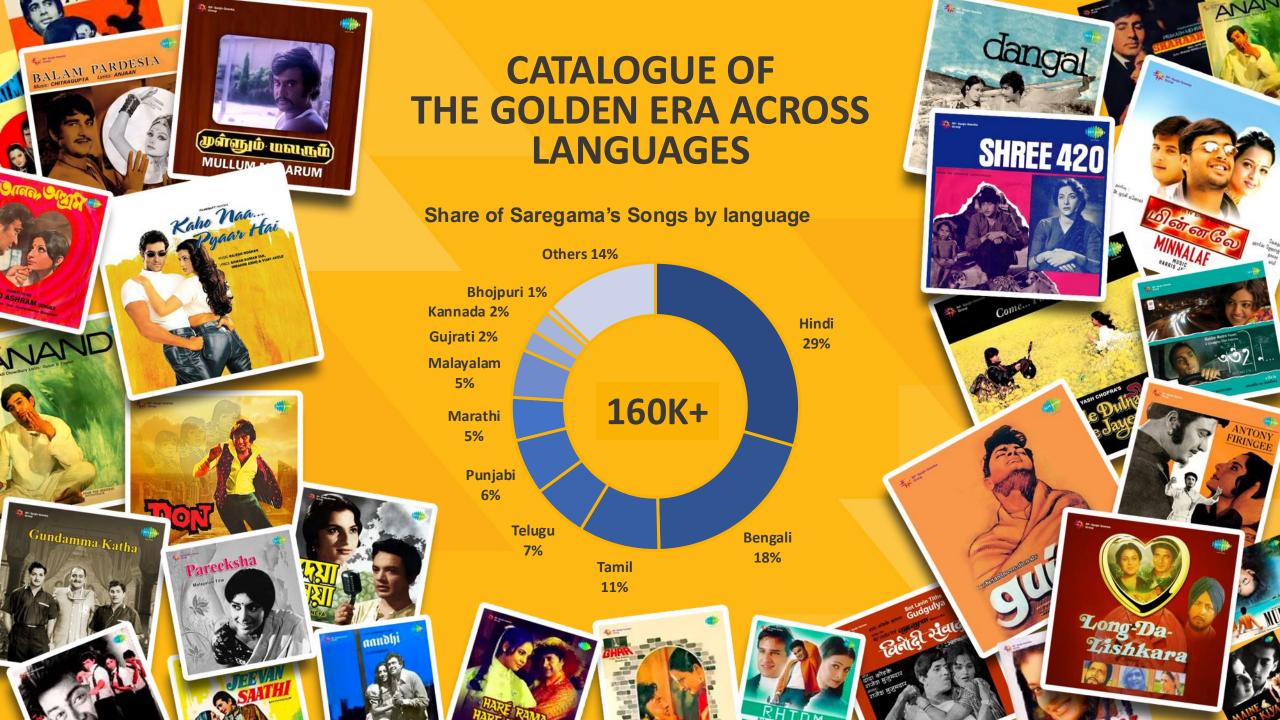

### **CATALOGUE**

- 160K+ Songs
- Originals / Derivatives
- 10-12% annual growth
- 75-80% margin

## Building of New IP

Cementing leadership position with New film and non-film music acquisition across Hindi, Tamil, Telugu, Bhojpuri, Gujarati, Punjabi, Malayalam, Kannada, Bengali and other regional languages.